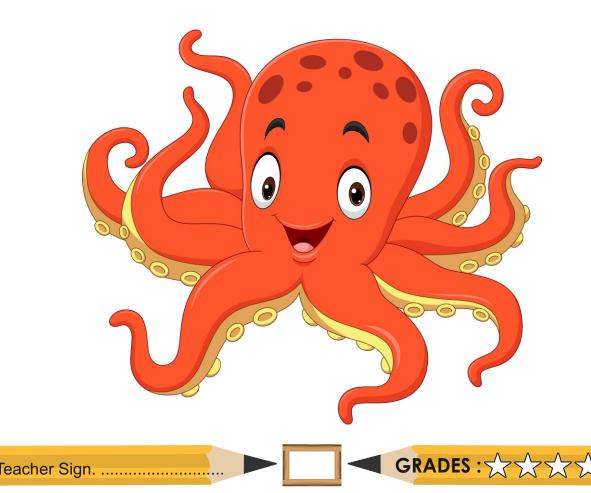

#### Poem Octopus

Date : / /

Once I saw an octopus In the deep blue sea. (point downward) I called . " Mr . Octopus , Won't you swim with me?" (Cup hands around mouth) Then out came his tentacles, So very long and straight, (One and two and thee and four, Five and six and seven and eight , (Count on fingers.)