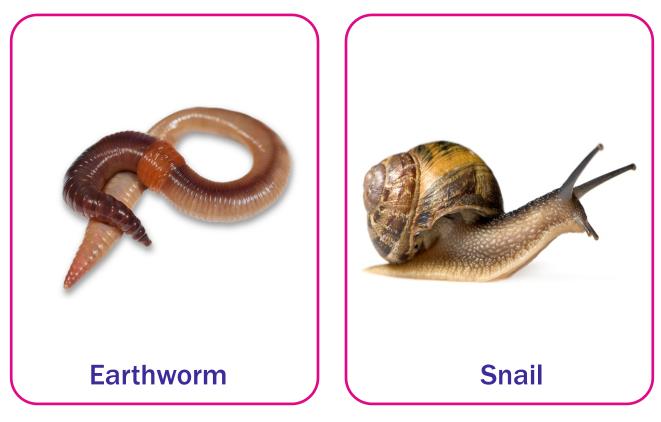

--------------|-------|
|         |                                       |       |
|         |                                       |       |
|         | · · · · · · · · · · · · · · · · · · · | •••   |
| • • • • |                                       |       |

|       | ••          |                                       |
|-------|-------------|---------------------------------------|
| • • • | ••••        | · · · · · · · · · · · · · · · · · · · |
|       |             |                                       |
| ····· | · · · · · · | •••                                   |
| ••    |             |                                       |

| · · . · · · · · |  |
|-----------------|--|
|                 |  |

| <br> |  |
|------|--|
|      |  |
|      |  |
| <br> |  |
|      |  |

4







Teacher Sign. ..... CRADES : ★ ★ 🛧 🛧





#### Trace say and write letter

| <br> |     | ***** | ••••• | ••••• |
|------|-----|-------|-------|-------|
| <br> |     |       |       |       |
|      |     |       |       |       |
|      |     |       |       |       |
| <br> | • • |       |       |       |

|     | <br>    | ••••• | ****** | ****** |
|-----|---------|-------|--------|--------|
|     | <br>    |       |        |        |
|     |         |       |        |        |
| • • | <br>• • | • •   | •••    | · · ·  |
|     |         |       |        |        |

| ••••• |   | <br> | <br> |
|-------|---|------|------|
|       |   | <br> | <br> |
|       | • |      |      |
|       |   |      |      |

| <br> | <br> |  |
|------|------|--|
|      |      |  |
|      |      |  |
|