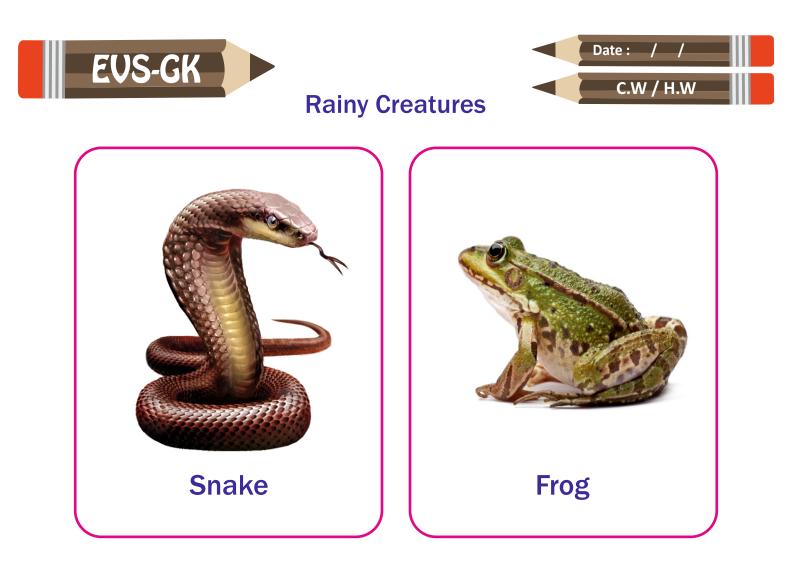

----------------|-------|
|         |                                       |       |
|         |                                       |       |
|         | · · · · · · · · · · · · · · · · · · · | •••   |
| • • • • |                                       |       |

|       | ••          |                                       |
|-------|-------------|---------------------------------------|
| • • • | ••••        | · · · · · · · · · · · · · · · · · · · |
|       |             |                                       |
| ····· | · · · · · · | •••                                   |
| ••    |             |                                       |

| · · . · · · · · |  |
|-----------------|--|
|                 |  |

| <br> |  |
|------|--|
|      |  |
|      |  |
| <br> |  |
|      |  |

4







Teacher Sign. ..... CRADES : ★ ★ 🛧 🛧





#### Trace say and write letter

| <br> |     | ***** | ••••• | ••••• |
|------|-----|-------|-------|-------|
| <br> |     |       |       |       |
|      |     |       |       |       |
|      |     |       |       |       |
| <br> | • • |       |       |       |

|     | <br>    | ••••• | ****** | ****** |
|-----|---------|-------|--------|--------|
|     | <br>    |       |        |        |
|     |         |       |        |        |
| • • | <br>• • | • •   | •••    | · · ·  |
|     |         |       |        |        |

| ••••• |   | <br> | <br> |
|-------|---|------|------|
|       |   | <br> | <br> |
|       | • |      |      |
|       |   |      |      |

| <br> | <br> |  |
|------|------|--|
|      |      |  |
|      |      |  |
|